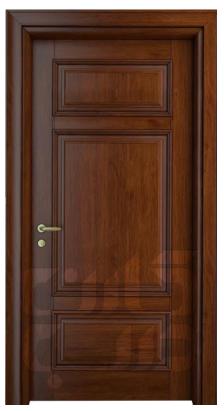

## UPVC Panel Thermoform

DOORTECH-305 UPVC Panel

DOORTECH-306 UPVC Panel

These doors are made of natural wood or natural wood veneer, so they are considered luxury models. There is no variety of colors in this door model and only the natural color of wood is used. These doors are not waterproof, but they are resistant to water.

Wooden

Natrul Oak Cover

BE02 Natrul Oak Cover

Wooden

Natrul Oak Cover

**BE05**WOODEN Series

BE06 WOODEN Series

**BE08**WOODEN Series