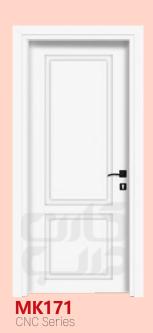

Interior and Entrance Door Producer

Р В σ  $\subseteq$ Ф ø

<u>ල</u>

2022

MDF doors are one of the interior doors type than you can use for office or your home . There are different models than you can choose .these doors are made of 0.8 mil mdf sheets and next coverd by 0.4mil pvc coat by the membrane machine.These doors aren't waterproof but these are water resistant so you have to be careful in using it .

#### MDF Panel