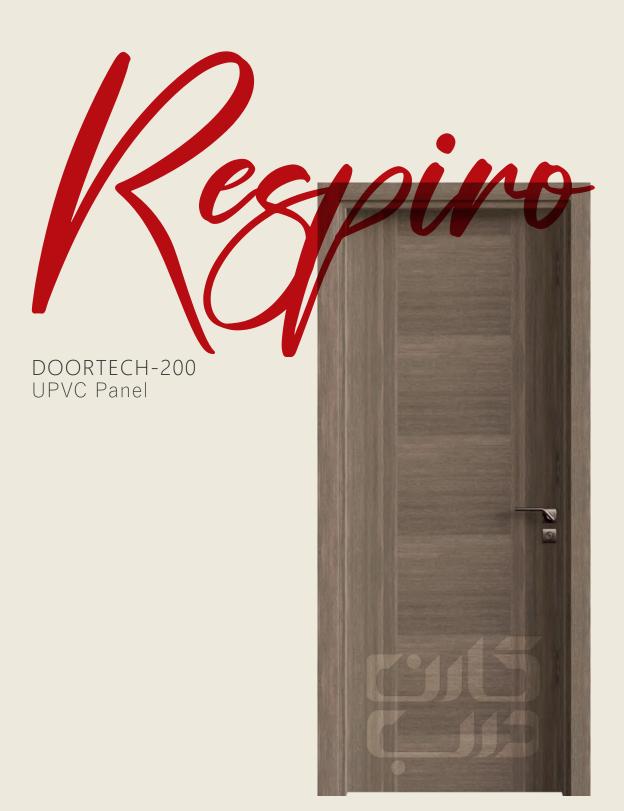

## **UPVC** Panel Thermoform

DOORTECH-303 UPVC Panel

DOORTECH-304 UPVC Panel

LacquerWhite Painted White 001 002

Light Oak 003

Side 004

Patina Oak 005

007