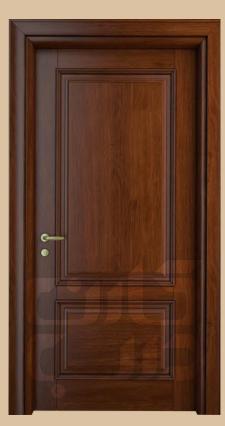

## UPVC Panel Thermoform

DOORTECH-305 UPVC Panel

DOORTECH-306 UPVC Panel

These doors are made of natural wood or natural wood veneer, so they are considered luxury models. There is no variety of colors in this door model and only the natural color of wood is used. These doors are not waterproof, but they are resistant to water.

Wooden

Natrul Oak Cover

BE02 Natrul Oak Cover

Wooden

Natrul Oak Cover

**BE05**WOODEN Series

BE06 WOODEN Series

**BE08**WOODEN Series