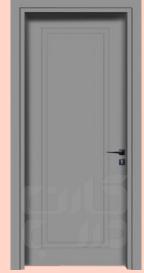

Interior and Entrance Door Producer

Р В σ  $\subseteq$ Ф ø

<u>ල</u>

2022

MDF doors are one of the interior doors type than you can use for office or your home . There are different models than you can choose .these doors are made of 0.8 mil mdf sheets and next coverd by 0.4mil pvc coat by the membrane machine.These doors aren't waterproof but these are water resistant so you have to be careful in using it .

#### MDF Panel