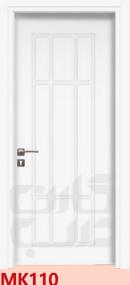

Interior and Entrance Door Producer

Р В σ  $\subseteq$ Ф ø

<u>ල</u>

2022

MDF doors are one of the interior doors type than you can use for office or your home . There are different models than you can choose .these doors are made of 0.8 mil mdf sheets and next coverd by 0.4mil pvc coat by the membrane machine.These doors aren't waterproof but these are water resistant so you have to be careful in using it .

#### MDF Panel