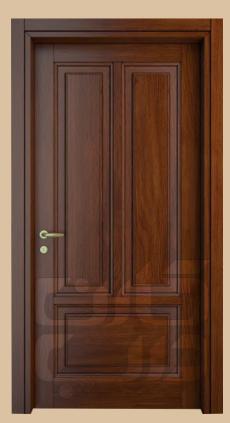

## UPVC Panel Thermoform

DOORTECH-305 UPVC Panel

DOORTECH-306 UPVC Panel

These doors are made of natural wood or natural wood veneer, so they are considered luxury models. There is no variety of colors in this door model and only the natural color of wood is used. These doors are not waterproof, but they are resistant to water.

Wooden

Natrul Oak Cover

BE02 Natrul Oak Cover

Wooden

Natrul Oak Cover

**BE05**WOODEN Series

BE06 WOODEN Series

**BE08**WOODEN Series