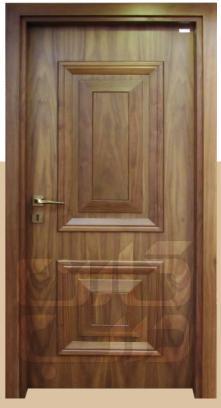

Interior and Entrance Door Producer

Р В σ  $\subseteq$ Ф ø

<u>ල</u>

2022

MDF doors are one of the interior doors type than you can use for office or your home . There are different models than you can choose .these doors are made of 0.8 mil mdf sheets and next coverd by 0.4mil pvc coat by the membrane machine.These doors aren't waterproof but these are water resistant so you have to be careful in using it .

#### MDF Panel