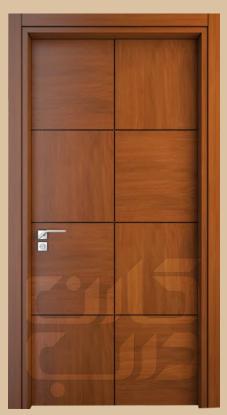

Interior and Entrance Door Producer

Р В σ  $\subseteq$ Ф ø

<u>ල</u>

2022

MDF doors are one of the interior doors type than you can use for office or your home . There are different models than you can choose .these doors are made of 0.8 mil mdf sheets and next coverd by 0.4mil pvc coat by the membrane machine.These doors aren't waterproof but these are water resistant so you have to be careful in using it .

#### MDF Panel

## Modern Modern

Gray

Black

MK134 CNC Series

MK273 CNC Series

MK123 CNC Series

MK274 CNC Series

MK114 CNC Series