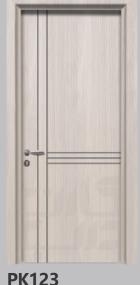

### POLYWOOD Interior door with PVC of

Interior door with PVC cover and pollywood frame

Interior door with PVC cover and pollywood frame

Milk oak

Walnu

White

**PK229** 

**PK123** 