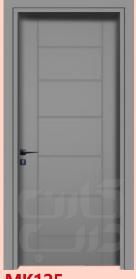

Interior and Entrance Door Producer

Р В σ  $\subseteq$ Ф ø

<u>ල</u>

2022





MDF doors are one of the interior doors type than you can use for office or your home . There are different models than you can choose .these doors are made of 0.8 mil mdf sheets and next coverd by 0.4mil pvc coat by the membrane machine.These doors aren't waterproof but these are water resistant so you have to be careful in using it .







MK178 CNC Series









MK184 CNC Series









MK110 CNC Series



#### MDF Panel

## Neo classic Neo Classic





Milk oak



Patina grav



## Modern Modern





Gray





Black



MK134 CNC Series



MK273 CNC Series



MK123 CNC Series



MK274 CNC Series



MK114 CNC Series



MK128 CNC Series



MK201 CNC Series



MK206 CNC Series



MK125 CNC Series



## Luxury Luxury







White



Black

# Modern Modern





Gray



White



Walnut



MK203 CNC Series



MK267 CNC Series



MK223 CNC Series



MK266 CNC Series



MK122 CNC Series



MK124 CNC Series



MK135 CNC Series



MK233 CNC Series



MK186 CNC Series





MK275 CNC Series



MK172 CNC Series



MK173 CNC Series



MK174 CNC Series



MK175 CNC Series



MK176 CNC Series



MK126 CNC Series



MK127 CNC Series



MK183 CNC Series



Luxury Luxury







White



Black

#### MDF Panel

nterior door with PVC cover

Modern Modern





Gray



Black



Walnut







MK185 CNC Series



MK269 CNC Series



MK130 CNC Series



MK116 CNC Series



MK119 CNC Series



MK112 CNC Series



MK181 CNC Series



MK182 CNC Series









Gray



Black

## Modern **198