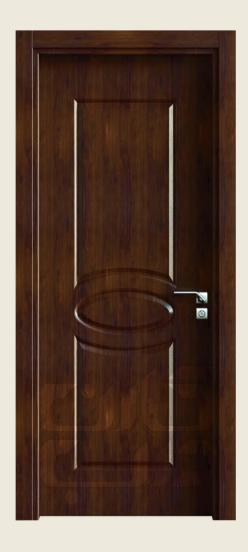

Interior and Entrance Door Producer

Р В σ  $\subseteq$ Ф ø

<u>ල</u>

2022

MDF doors are one of the interior doors type than you can use for office or your home . There are different models than you can choose .these doors are made of 0.8 mil mdf sheets and next coverd by 0.4mil pvc coat by the membrane machine.These doors aren't waterproof but these are water resistant so you have to be careful in using it .

# Modern Modern

Gray

White

Walnut

MK203 CNC Series

MK267 CNC Series

MK223 CNC Series

MK266 CNC Series