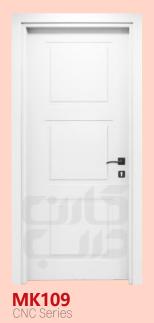

Interior and Entrance Door Producer

Р В σ  $\subseteq$ Ф ø

<u>ල</u>

2022

MDF doors are one of the interior doors type than you can use for office or your home . There are different models than you can choose .these doors are made of 0.8 mil mdf sheets and next coverd by 0.4mil pvc coat by the membrane machine.These doors aren't waterproof but these are water resistant so you have to be careful in using it .

#### MDF Panel