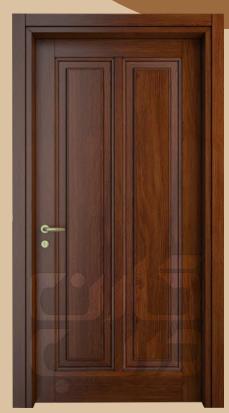

## UPVC Panel Thermoform

DOORTECH-305 UPVC Panel

DOORTECH-306 UPVC Panel

These doors are made of natural wood or natural wood veneer, so they are considered luxury models. There is no variety of colors in this door model and only the natural color of wood is used. These doors are not waterproof, but they are resistant to water.

Wooden

Natrul Oak Cover

BE02 Natrul Oak Cover

Wooden

Natrul Oak Cover

**BE05**WOODEN Series

BE06 WOODEN Series

**BE08**WOODEN Series