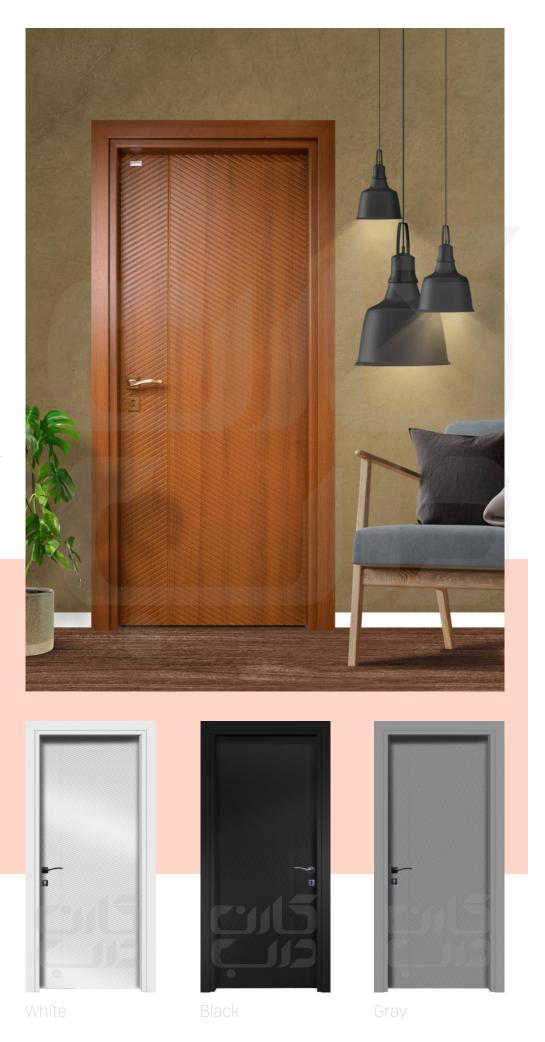

Interior and Entrance Door Producer

Р В σ  $\subseteq$ Ф ø

<u>ල</u>

2022

MDF doors are one of the interior doors type than you can use for office or your home . There are different models than you can choose .these doors are made of 0.8 mil mdf sheets and next coverd by 0.4mil pvc coat by the membrane machine.These doors aren't waterproof but these are water resistant so you have to be careful in using it .

#### MDF Panel