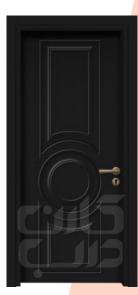

es



MK206 CNC Series



MK125 CNC Series



## Luxury Luxury







White



Black

# Modern Modern





Gray



White



Walnut



MK203 CNC Series



MK267 CNC Series



MK223 CNC Series



MK266 CNC Series



MK122 CNC Series



MK124 CNC Series



MK135 CNC Series



MK233 CNC Series



MK186 CNC Series





MK275 CNC Series



MK172 CNC Series



MK173 CNC Series



MK174 CNC Series



MK175 CNC Series



MK176 CNC Series



MK126 CNC Series



MK127 CNC Series



MK183 CNC Series



Luxury Luxury







White



Black

#### MDF Panel

nterior door with PVC cover

Modern Modern





Gray



Black



Walnut







MK185 CNC Series



MK269 CNC Series



MK130 CNC Series



MK116 CNC Series



MK119 CNC Series



MK112 CNC Series



MK181 CNC Series



MK182 CNC Series









Gray



Black

## Modern **198**





Gray



Black



Walnut



MK276 Framed Series



MK115 Framed Series



MK191 Framed Series



MK113 CNC Series



MK271 Framed Series



MK192 Framed Series



MK105 Framed Series



MK190 Framed Series



MK111 Framed Series



MDF Panel
Interior door with PVC cover
MK216
Modern







Bray

Walnut



MK277 CNC Series



MK286 CNC Series



MK117 CNC Series



MK284 CNC Series



MK288 CNC Series



MK287 CNC Series



MK199 Framed Series



MK196 Framed Series



Polywood doors are made of polymer and recycled materials, which in addition to being strong and waterproof are also environmentally friendly, and no trees are cut to produce them. These doors are covered by cold press method using PVC coating.



Interior door with PVC cover and pollywood frame