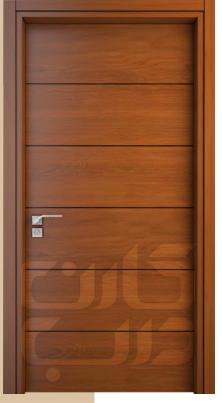

Interior and Entrance Door Producer

Р В σ  $\subseteq$ Ф ø

<u>ල</u>

2022

MDF doors are one of the interior doors type than you can use for office or your home . There are different models than you can choose .these doors are made of 0.8 mil mdf sheets and next coverd by 0.4mil pvc coat by the membrane machine.These doors aren't waterproof but these are water resistant so you have to be careful in using it .

#### MDF Panel

## Modern Modern

Gray

Black

MK134 CNC Series

MK273 CNC Series

MK123 CNC Series

MK274 CNC Series

MK114 CNC Series