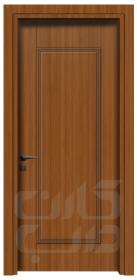

#### MDF Panel

nterior door with PVC cover

Modern Modern

Gray

Black

Walnut

MK185 CNC Series

MK269 CNC Series

## Modern **198**

Gray

Black

Walnut

MK276 Framed Series

MK115 Framed Series

MK191 Framed Series

MK113 CNC Series