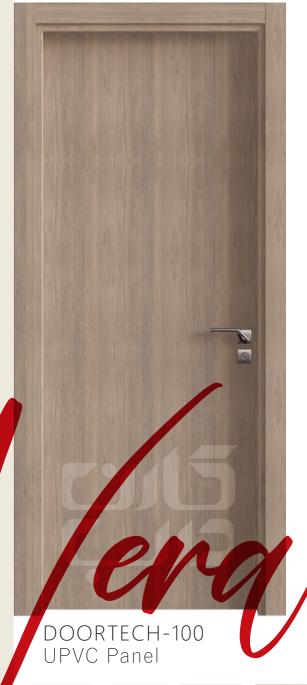

## **UPVC** Panel Thermoform

DOORTECH-303 UPVC Panel

DOORTECH-304 UPVC Panel

LacquerWhite Painted White 001 002

Light Oak 003

Side 004

Patina Oak 005

007