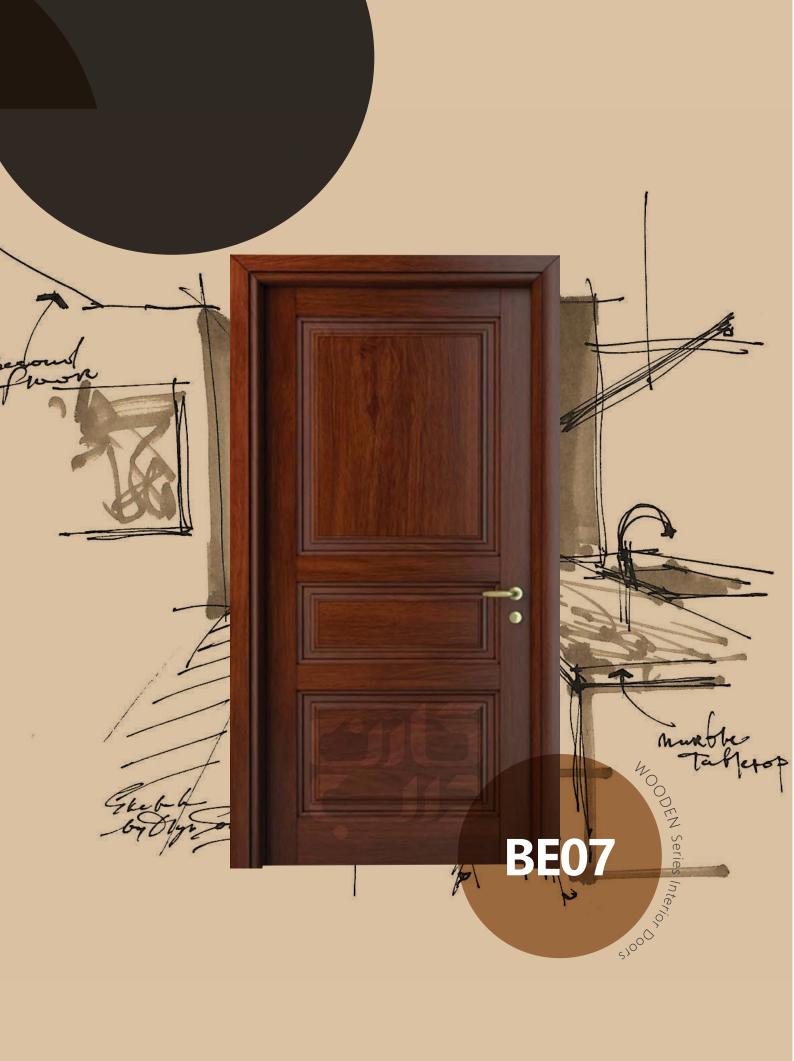

## UPVC Panel Thermoform

DOORTECH-305 UPVC Panel

DOORTECH-306 UPVC Panel

These doors are made of natural wood or natural wood veneer, so they are considered luxury models. There is no variety of colors in this door model and only the natural color of wood is used. These doors are not waterproof, but they are resistant to water.

Wooden

Natrul Oak Cover

BE02 Natrul Oak Cover

Wooden

Natrul Oak Cover

**BE05**WOODEN Series

BE06 WOODEN Series

**BE08**WOODEN Series