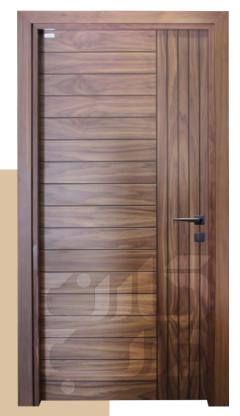

Interior and Entrance Door Producer

Р В σ  $\subseteq$ Ф ø

<u>ල</u>

2022

MDF doors are one of the interior doors type than you can use for office or your home . There are different models than you can choose .these doors are made of 0.8 mil mdf sheets and next coverd by 0.4mil pvc coat by the membrane machine.These doors aren't waterproof but these are water resistant so you have to be careful in using it .

#### MDF Panel

## Modern Modern

Gray

Black

MK134 CNC Series

MK273 CNC Series

MK123 CNC Series

MK274 CNC Series

MK114 CNC Series