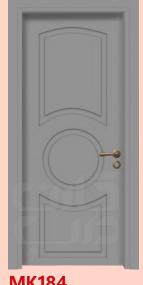

Interior and Entrance Door Producer

Р В σ  $\subseteq$ Ф ø

<u>ල</u>

2022





MDF doors are one of the interior doors type than you can use for office or your home . There are different models than you can choose .these doors are made of 0.8 mil mdf sheets and next coverd by 0.4mil pvc coat by the membrane machine.These doors aren't waterproof but these are water resistant so you have to be careful in using it .







MK178 CNC Series









MK184 CNC Series









MK110 CNC Series



#### MDF Panel

## Neo classic Neo Classic





Milk oak



Patina grav



## Modern Modern





Gray





Black



MK134 CNC Series



MK273 CNC Series



MK123 CNC Series



MK274 CNC Series



MK114 CNC Series



MK128 CNC Series



MK201 CNC Series



MK206 CNC Series



MK125 CNC Series



## Luxury Luxury







White



Black

# Modern Modern





Gray



White



Walnut



MK203 CNC Series



MK267 CNC Series



MK223 CNC Series



MK266 CNC Series



MK122 CNC Series



MK124 CNC Series



MK135 CNC Series



MK233 CNC Series



MK186 CNC Series





MK275 CNC Series



MK172 CNC Series



MK173 CNC Series



MK174 CNC Series



MK175 CNC Series



MK176 CNC Series



MK126 CNC Series



MK127 CNC Series



MK183 CNC Series



Luxu