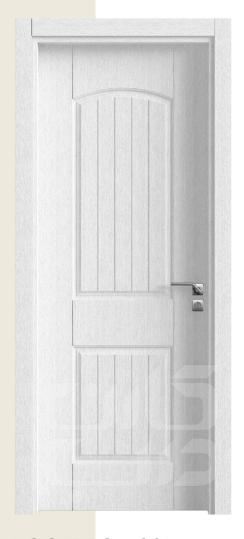

## Neo classic Neo Classic

Milk oak

Patina grav

Interior door with PVC cover and pollywood frame

D900

White

Milk oa

Patina grav

PK201 CNC Series

PK244

PK125 CNC Series