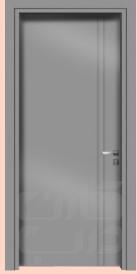

Interior and Entrance Door Producer

Р В σ  $\subseteq$ Ф ø

<u>ල</u>

2022





MDF doors are one of the interior doors type than you can use for office or your home . There are different models than you can choose .these doors are made of 0.8 mil mdf sheets and next coverd by 0.4mil pvc coat by the membrane machine.These doors aren't waterproof but these are water resistant so you have to be careful in using it .







MK178 CNC Series









MK184 CNC Series









MK110 CNC Series



#### MDF Panel

## Neo classic Neo Classic





Milk oak



Patina grav



## Modern Modern





Gray





Black



MK134 CNC Series



MK273 CNC Series



MK123 CNC Series



MK274 CNC Series



MK114 CNC Series



MK128 CNC Series



MK201 CNC Series



MK206 CNC Series



MK125 CNC Series



## Luxury Luxury







White



Black

# Modern Modern





Gray



White



Walnut



MK203 CNC Series



MK267 CNC Series



MK223 CNC Series



MK266 CNC Series



MK122 CNC Series



MK124 CNC Series



MK135 CNC Series



MK233 CNC Series



MK186 CNC Series





MK275 CNC Series



MK172 CNC Series



MK173 CNC Series



MK174 CNC Series



MK175 CNC Series



MK176 CNC Series



MK126 CNC Series



MK127 CNC Series



MK183 CNC Series



Luxury Luxury







White



Black

#### MDF Panel

nterior door with PVC cover

Modern Modern





Gray



Black



Walnut







MK185 CNC Series



MK269 CNC Series



MK130 CNC Series



MK116 CNC Series



MK119 CNC Series



MK112 CNC Series



MK181 CNC Series



MK182 CNC Series