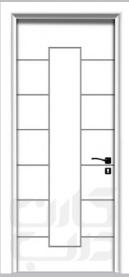

Interior door with PVC cover and pollywood frame

White

Walnut

Patina gray

**PK219** 

0

**MK227** 

ompatible with all designs