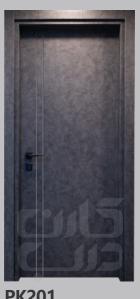

Walnut



MK276 Framed Series



MK115 Framed Series



MK191 Framed Series



MK113 CNC Series



MK271 Framed Series



MK192 Framed Series



MK105 Framed Series



MK190 Framed Series



MK111 Framed Series



MDF Panel
Interior door with PVC cover
MK216
Modern







Bray

Walnut



MK277 CNC Series



MK286 CNC Series



MK117 CNC Series



MK284 CNC Series



MK288 CNC Series



MK287 CNC Series



MK199 Framed Series



MK196 Framed Series



Polywood doors are made of polymer and recycled materials, which in addition to being strong and waterproof are also environmentally friendly, and no trees are cut to produce them. These doors are covered by cold press method using PVC coating.



Interior door with PVC cover and pollywood frame

D900



White





Milk oa



Patina grav



PK201 CNC Series



PK244



PK125 CNC Series



PK203 CNC Series



PK128 CNC Series



PK134 CNC Series



PK147 CNC Series



PK138 CNC Series



MK159



Interior door with PVC cover and pollywood frame







White



Walnut

Interior door with PVC cover and pollywood frame





Milk oak



Walnut



Patina grav

**PK278** 

PK113

PK122 CNC Series

Interior door with PVC cover and pollywood frame





White



Walnut



Patina gray



















**PK219** 

0

**MK227** 



ompatible with all designs

Classic Model PK131 POLLYWOOD Series

### POLYWOOD Interior door with PVC of

Interior door with PVC cover and pollywood frame



Interior door with PVC cover and pollywood frame







Milk oak



Walnu



White



**PK229** 



**PK123** 



**PK237** 



PK277 CNC Series



**