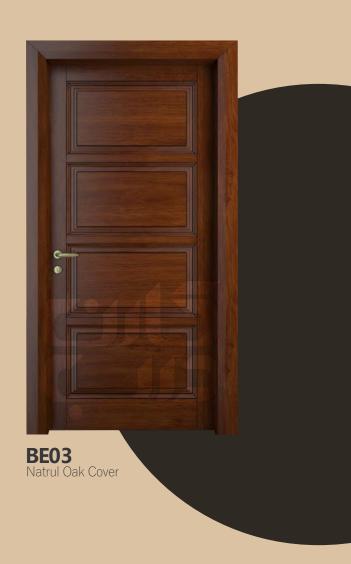

## UPVC Panel Thermoform

DOORTECH-305 UPVC Panel

DOORTECH-306 UPVC Panel

These doors are made of natural wood or natural wood veneer, so they are considered luxury models. There is no variety of colors in this door model and only the natural color of wood is used. These doors are not waterproof, but they are resistant to water.

Wooden

Natrul Oak Cover

BE02 Natrul Oak Cover

Wooden

Natrul Oak Cover

**BE05**WOODEN Series

BE06 WOODEN Series

**BE08**WOODEN Series