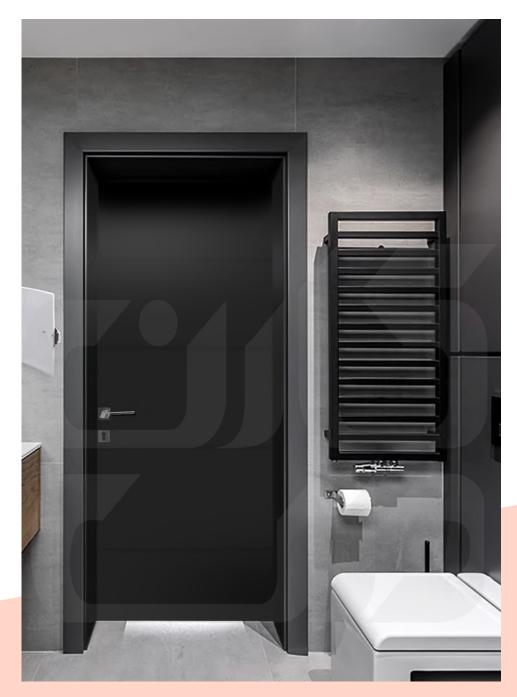

Interior and Entrance Door Producer

Р В σ  $\subseteq$ Ф ø

<u>ල</u>

2022

MDF doors are one of the interior doors type than you can use for office or your home . There are different models than you can choose .these doors are made of 0.8 mil mdf sheets and next coverd by 0.4mil pvc coat by the membrane machine.These doors aren't waterproof but these are water resistant so you have to be careful in using it .

#### MDF Panel