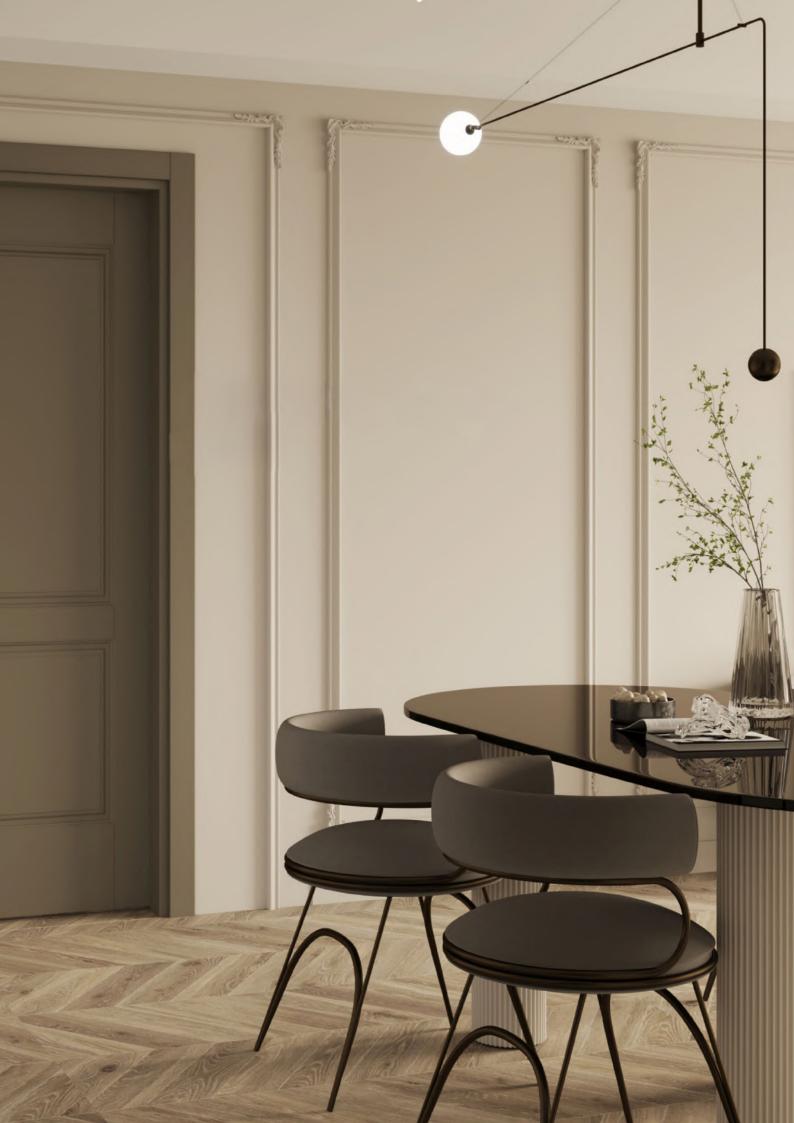

Interior and Entrance Door Producer

Р В σ  $\subseteq$ Ф ø

<u>ල</u>

2022

MDF doors are one of the interior doors type than you can use for office or your home . There are different models than you can choose .these doors are made of 0.8 mil mdf sheets and next coverd by 0.4mil pvc coat by the membrane machine.These doors aren't waterproof but these are water resistant so you have to be careful in using it .