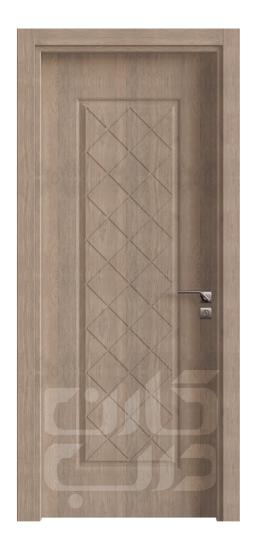

#### MDF Panel

#### MDF Panel

nterior door with PVC cover

Modern Modern

Gray

Black

Walnut

MK185 CNC Series

MK269 CNC Series