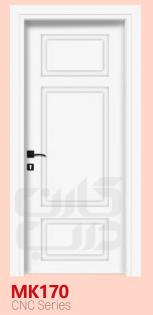

Interior and Entrance Door Producer

Р В σ  $\subseteq$ Ф ø

<u>ල</u>

2022

MDF doors are one of the interior doors type than you can use for office or your home . There are different models than you can choose .these doors are made of 0.8 mil mdf sheets and next coverd by 0.4mil pvc coat by the membrane machine.These doors aren't waterproof but these are water resistant so you have to be careful in using it .

#### MDF Panel