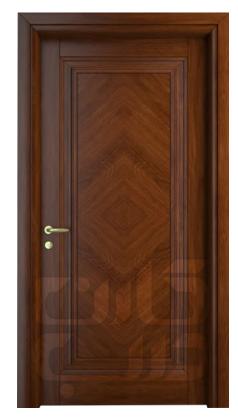

## UPVC Panel Thermoform

DOORTECH-305 UPVC Panel

DOORTECH-306 UPVC Panel

These doors are made of natural wood or natural wood veneer, so they are considered luxury models. There is no variety of colors in this door model and only the natural color of wood is used. These doors are not waterproof, but they are resistant to water.

Wooden

Natrul Oak Cover

BE02 Natrul Oak Cover

Wooden

Natrul Oak Cover

**BE05**WOODEN Series

BE06 WOODEN Series

**BE08**WOODEN Series