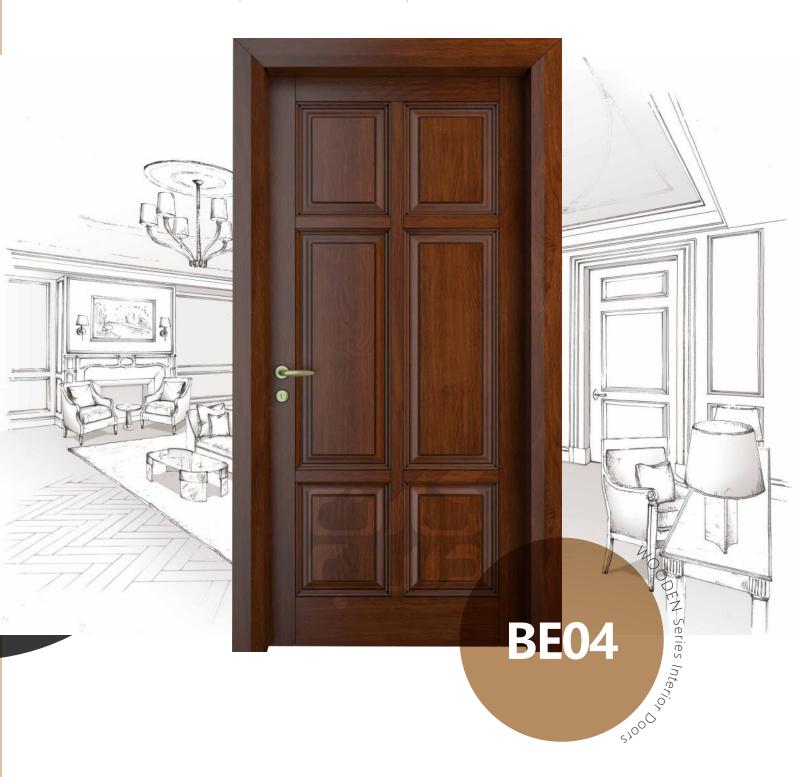

## UPVC Panel Thermoform

DOORTECH-305 UPVC Panel

DOORTECH-306 UPVC Panel

These doors are made of natural wood or natural wood veneer, so they are considered luxury models. There is no variety of colors in this door model and only the natural color of wood is used. These doors are not waterproof, but they are resistant to water.

**BE11**WOODEN Series

WK190 WOODEN Series

WK207 WOODEN Series

WK292 WOODEN Series

WK133 WOODEN Series

WK290 WOODEN Series

WK291 WOODEN Series

WK125 WOODEN Series