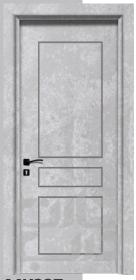

## Neo classic Neo Classic

Milk oak

Patina grav

# Modern Modern

Gray

White

Walnut

MK203 CNC Series

MK267 CNC Series

MK223 CNC Series

MK266 CNC Series