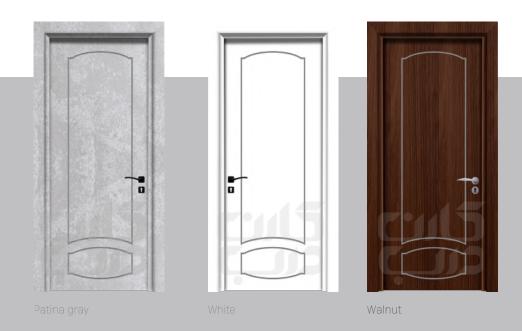

## Neo classic Neo Classic

Milk oak

Patina grav

# Modern Modern

Gray

White

Walnut

MK203 CNC Series

MK267 CNC Series

MK223 CNC Series

MK266 CNC Series