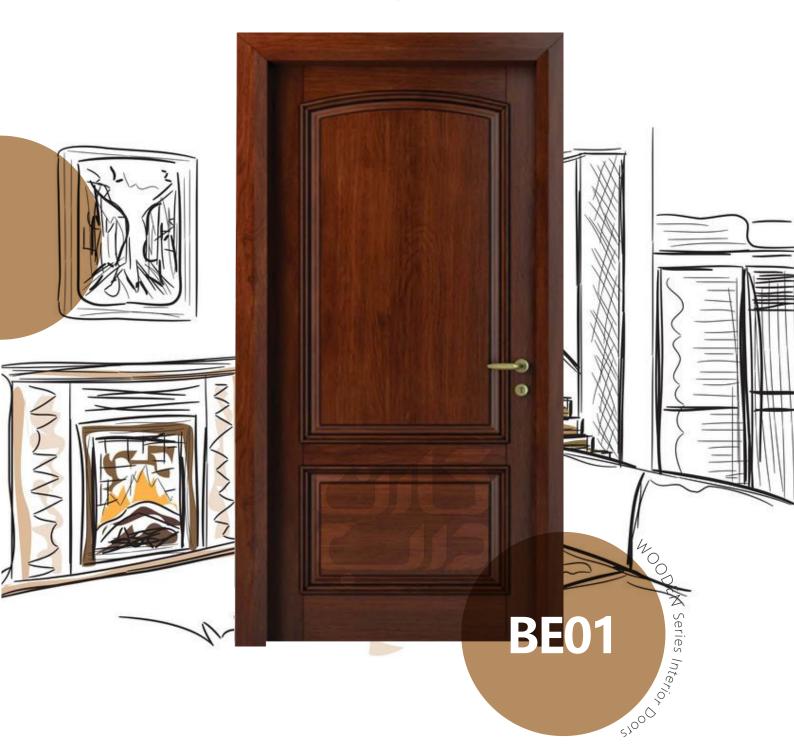

## UPVC Panel Thermoform

DOORTECH-305 UPVC Panel

DOORTECH-306 UPVC Panel

These doors are made of natural wood or natural wood veneer, so they are considered luxury models. There is no variety of colors in this door model and only the natural color of wood is used. These doors are not waterproof, but they are resistant to water.

Wooden

Natrul Oak Cover

BE02 Natrul Oak Cover

Wooden

Natrul Oak Cover

**BE05**WOODEN Series

BE06 WOODEN Series

**BE08**WOODEN Series